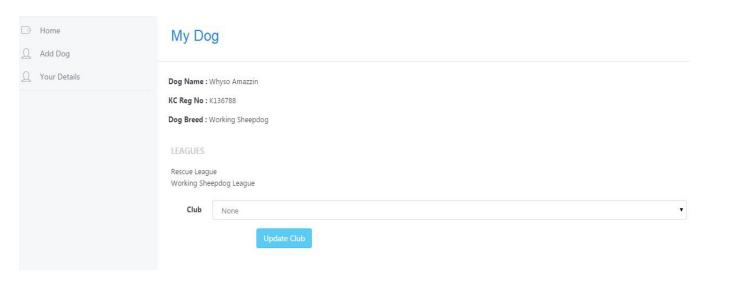

## LOG IN to the website

You will immediately see your 'HOME' page – example display here:

- Click on the blue 'VIEW' button for the dog you want in the Club League
- You will then see this display:

- Click anywhere in the box that says 'None'
- A 'drop down' list of clubs will appear
- Scroll down the list of available Clubs
- Click on the name of the Club you are a member of
- Click on the blue 'UPDATE CLUB' button failure to do this will mean your selection is not saved
- Click on 'Home' word (top left) to return to where you started.