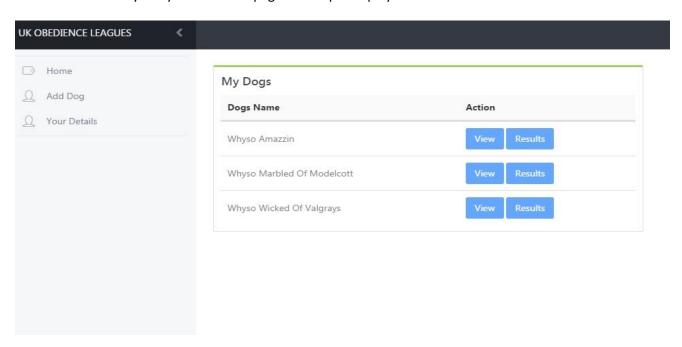

## LOG IN to the website

You will immediately see your 'HOME' page – example display here:

- Click on the blue 'VIEW' button for the dog you want in the Club League
- You will then see this display:

- Click anywhere in the box that says 'None'
- A 'drop down' list of clubs will appear
- Scroll down the list of available Clubs
- Click on the name of the Club you are a member of
- Click on the blue 'UPDATE CLUB' button failure to do this will mean your selection is not saved
- Click on 'Home' word (top left) to return to where you started.